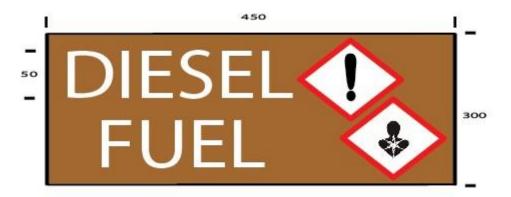

## **DIESEL STORAGE**

(Fuel storage tanks less than 500L)

**DIESEL FUEL SIGN (DS WCSS061-1)** 

This **Hazardous Fuel Sign** is in landscape format with white text on a Golden Tan (X53) background.

Material: Metal or Vinyl – 450 (W) x 300 (H) with the other dimensions as indicated.

- The **Diesel Fuel Sign** shall be posted on the side of the genset(s).
- The **Diesel Fuel Sign** shall be displayed at a level so that it is visible from the normal direction of approach.

**Note:** This sign is typically used for generator (gensets) fuel tanks that are less than 500L. If Diesel Fuel is stored in quantities greater than 500L then a **Combustible Liquid** placard (**DS WCSS023\_1**) shall be posted instead.